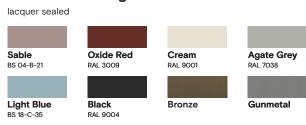

# STUDIO TABLE

Frames: Polyester powder-coated steel. Tops: Lacquered birch ply.

#### **Optional Extras:**

Non-standard sizes. Non-standard colours. Power and Data.

#### Warranty:

5 years provided that products are cleaned and maintained in accordance with our advice and have not been misused.

#### Assembly:

Assembly is required for this product. Instructions, diagrams and fixings are supplied. Please be careful when removing wrapping to avoid sharp implements damaging the surface.

#### **Optional Power & Data**

Various power and data configurations are available, with combinations of UK power, USB and Data sockets as required.

Please refer to the separate "Power and Data Options" information sheet.

W

N

## Powder-coating standard colours

T





#### Dimensions & Weight

| All dimensions in mm. |      |     |    |
|-----------------------|------|-----|----|
| W                     | D    | Н   | kg |
| 1900                  | 1000 | 750 | 74 |
| 2400                  | 1000 | 750 | 96 |



### Birch ply standard colours



## email info@jennifernewman.com