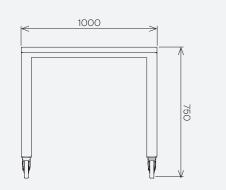

#### Dimensions & Weight

| All dimensions in mm. |      |     |    |
|-----------------------|------|-----|----|
| W                     | D    | Н   | kg |
| 1900                  | 1000 | 750 | 74 |
| 2400                  | 1000 | 750 | 96 |