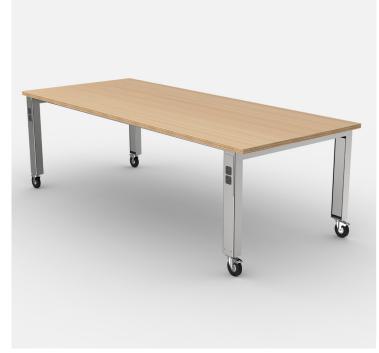

# STUDIO TABLE

Frames: Polyester powder-coated steel. Tops: Lacquered birch ply.